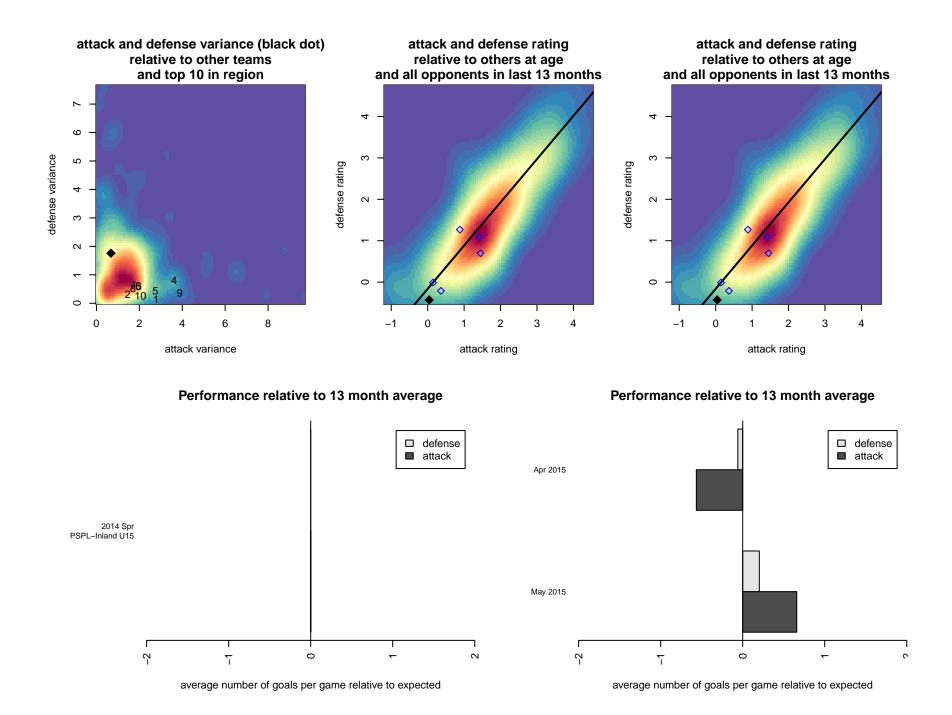

## **Spokane Scotties VanGrimbergen G99**

Spokane Scotties
Spokane, WA
G99 total strength=743
attack=1.04 defense=0.65
spr league = Spr PSPL-Inland U15

alt names used: IEYSA Scotties G99 VanGrimberger Venues played: 2014 Spr PSPL-Inland U15