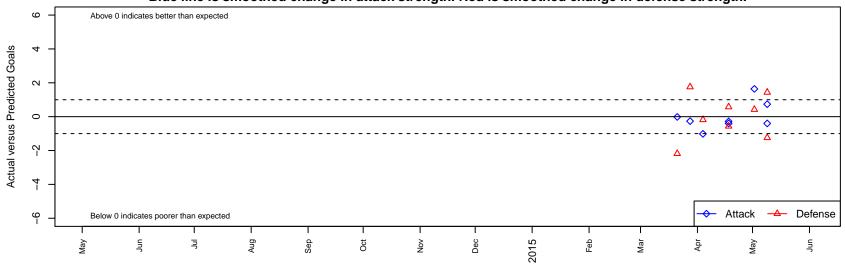

## Spokane Scotties VanGrimbergen G99 Dots are actual minus expected GF (blue circles) and GA (red triangles). Blue line is smoothed change in attack strength. Red is smoothed change in defense strength.