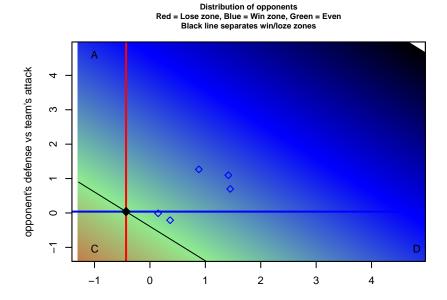

opponent's attack vs team's defense olot. A=Neither has attack advantage, B=Opponent has both attack and defense advantage, C=Opponent has both attack and defense disadvantage, D=Both have

| date       | home                               |   | away                               |   | venue                    | pred.home | pred.away |
|------------|------------------------------------|---|------------------------------------|---|--------------------------|-----------|-----------|
| 2015-05-09 | Sandpoint Strikers G99             | 5 | Spokane Scotties VanGrimbergen G99 | 0 | 2014 Spr PSPL-Inland U15 | 6.43      | 0.40      |
| 2015-05-09 | Spokane Foxes Red G99              | 5 | Spokane Scotties VanGrimbergen G99 | 1 | 2014 Spr PSPL-Inland U15 | 3.75      | 0.26      |
| 2015-05-02 | Breakers Red G99                   | 2 | Spokane Scotties VanGrimbergen G99 | 3 | 2014 Spr PSPL-Inland U15 | 2.42      | 1.36      |
| 2015-04-18 | Spokane Scotties VanGrimbergen G99 | 0 | FC Spokane Black G99               | 6 | 2014 Spr PSPL-Inland U15 | 0.28      | 6.57      |
| 2015-04-18 | Spokane Scotties VanGrimbergen G99 | 0 | Sandpoint Strikers G99             | 7 | 2014 Spr PSPL-Inland U15 | 0.40      | 6.43      |
| 2015-04-04 | FC Spokane Grey 1 G99              | 2 | Spokane Scotties VanGrimbergen G99 | 0 | 2014 Spr PSPL-Inland U15 | 1.82      | 1.02      |
| 2015-03-28 | Spokane Scotties VanGrimbergen G99 | 0 | Spokane Foxes Red G99              | 2 | 2014 Spr PSPL-Inland U15 | 0.26      | 3.75      |
| 2015-03-21 | Spokane Scotties VanGrimbergen G99 | 1 | FC Spokane Grey 1 G99              | 4 | 2014 Spr PSPL-Inland U15 | 1.02      | 1.82      |